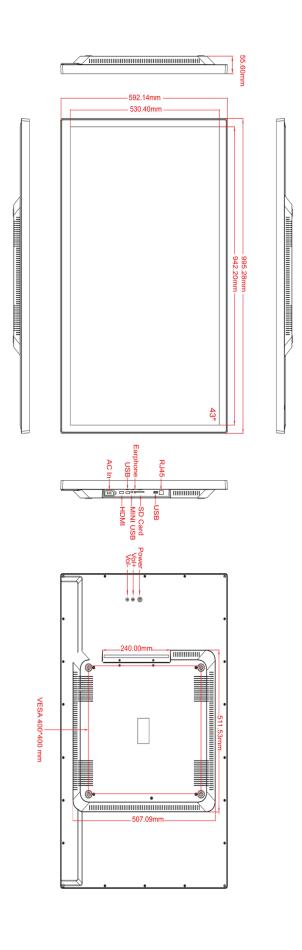

# **DRAWING:**

# **SPECIFICATIONS:**

|             |              | CPU                          |         |    |   | RK3399 [                                                             | RK3399 Dual-core A72+quad-core A53 |   |  |  |  |
|-------------|--------------|------------------------------|---------|----|---|----------------------------------------------------------------------|------------------------------------|---|--|--|--|
|             |              | RAM                          |         |    |   | 2GB                                                                  |                                    |   |  |  |  |
| Sys         | stem         | Internal memory              |         |    |   | 16GB                                                                 | 16GB Optional 32GB/64G             |   |  |  |  |
|             |              | Operation system             |         |    |   | Android 7.1/10.0                                                     |                                    |   |  |  |  |
|             |              | Touch screen                 |         |    |   | 10-Point capacitive touch screen                                     |                                    |   |  |  |  |
|             |              | Panel                        |         |    |   | 43"LCD                                                               |                                    |   |  |  |  |
|             |              | Resolution                   |         |    |   | 2560*1440                                                            |                                    |   |  |  |  |
|             |              | Display mode                 |         |    |   | Normally black                                                       |                                    |   |  |  |  |
| Dis         | splay        | Viewing angles               |         |    |   | 85/85(H),85/85(V)                                                    |                                    |   |  |  |  |
|             |              | Contrast ratio               |         |    |   | 1200                                                                 |                                    |   |  |  |  |
|             |              | Luminance                    |         |    |   | 300cdm2                                                              |                                    |   |  |  |  |
|             |              | Aspect Ratio                 |         |    |   | 16:9                                                                 |                                    |   |  |  |  |
|             |              | WiFi                         |         |    |   | 802.11a/b/g/n/ac                                                     |                                    |   |  |  |  |
| Network     |              | Ethernet                     |         |    |   | 10M/100M/1000M                                                       |                                    |   |  |  |  |
|             |              | Bluetooth                    |         |    |   | Bluetoth 4.2                                                         |                                    |   |  |  |  |
|             |              | Card slot                    |         |    |   | SD,support up to 64GB                                                |                                    |   |  |  |  |
|             |              | Mini USB                     |         |    |   | USBOTG                                                               |                                    |   |  |  |  |
|             |              | USB                          |         |    |   | USB Host 3.0                                                         |                                    |   |  |  |  |
| Inte        | erface       | USB                          |         |    |   | USB host 2.0                                                         |                                    |   |  |  |  |
|             |              | RJ45                         |         |    |   | Ethernet interface                                                   |                                    |   |  |  |  |
|             |              | HDMI                         |         |    |   | HDMI output                                                          |                                    |   |  |  |  |
|             |              | Earphone                     |         |    |   | 3.5mm earphone                                                       |                                    |   |  |  |  |
|             |              | Video format                 |         |    |   | MPEG-1,MPEG-2,MPEG-4,H.265,H.264,VC-1,VP8,VP9, etc.,support up to 4K |                                    |   |  |  |  |
| Media       | a plays      | Audio format                 |         |    |   | MP3/WMA/AAC etc.                                                     |                                    |   |  |  |  |
|             | -            | Photo                        |         |    |   | jpeg                                                                 |                                    |   |  |  |  |
|             |              | VESA                         |         |    |   |                                                                      | ,400x400mm                         |   |  |  |  |
|             |              | Speaker                      |         |    |   | 2°5W                                                                 |                                    |   |  |  |  |
|             |              | Language                     |         |    |   | Multi-language                                                       |                                    |   |  |  |  |
| Ot          | ther         | Working temp                 |         |    |   | 0-40degree                                                           |                                    |   |  |  |  |
| Guio        |              | Camera                       |         |    |   | Routine angle 5.0 MP                                                 |                                    |   |  |  |  |
|             |              | Certificate                  |         |    |   | CE/FCC                                                               |                                    |   |  |  |  |
|             |              | Power                        |         |    |   | AC100V-240V input                                                    |                                    |   |  |  |  |
|             |              | User manual                  |         |    |   | ves                                                                  |                                    |   |  |  |  |
|             |              | OSCI IIIdii                  | uui     |    |   | #**-                                                                 |                                    |   |  |  |  |
| Acces       | ssories      |                              |         |    |   | +                                                                    |                                    |   |  |  |  |
|             |              |                              |         |    |   |                                                                      |                                    |   |  |  |  |
|             |              |                              |         |    |   |                                                                      |                                    |   |  |  |  |
|             |              |                              |         |    |   |                                                                      |                                    |   |  |  |  |
| Product M   | leasuremer   | ıt, mm                       |         |    |   |                                                                      |                                    |   |  |  |  |
| Unit (Witho | out packagir | ng) Giftbox (With Packaging) |         |    |   | Carton 1P0                                                           | Carton 1PCS                        |   |  |  |  |
| L           | W            | H                            | L       | W  | Н | L                                                                    | W                                  | Н |  |  |  |
|             |              |                              |         |    |   |                                                                      |                                    |   |  |  |  |
| Net(kg)     | kg           |                              | Net(kg) | kg | 1 | Net                                                                  | KG                                 |   |  |  |  |
|             | T            |                              |         |    |   | G.W                                                                  | KG                                 |   |  |  |  |
|             |              |                              |         |    |   | J. * *                                                               |                                    |   |  |  |  |
|             |              |                              |         |    |   |                                                                      |                                    |   |  |  |  |