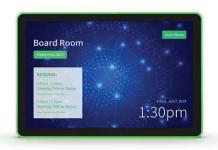

|                                                   |       |   |  |  |
|                               |             | CPU<br>RAM       |                   |               |                                                  | RK3568 Quad core cortex A55 2GB Optional 4GB                         |                                                   |       |   |  |  |
|                               |             |                  |                   |               |                                                  |                                                                      |                                                   |       |   |  |  |





# ANDROID OS

# **DRAWING:**





# **OTHER MODEL TYPES**

## **OPEN FRAME**



# STRETCHED LCD



### **ROOM BOOKING**



## **FLOOR KIOSK**



# **NARROW BEZEL**



## **DESK SHAPE**





# **HEALTH CARE**



# **HANGING LCD**