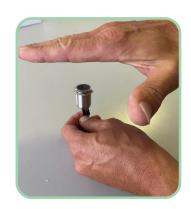

#### Customized Android displays to connect triggers for video & volume activation:

- · Metal or plastic pushbuttons with lightring and symbol
- · Touchless sensor buttons (wave your hand above the sensor)
- · RFID Sensors for "Lift and Learn"
- · RFID Sensors for scanning a product with RFID sticker
- · Motion detection sensors
- Light Sensors detection area