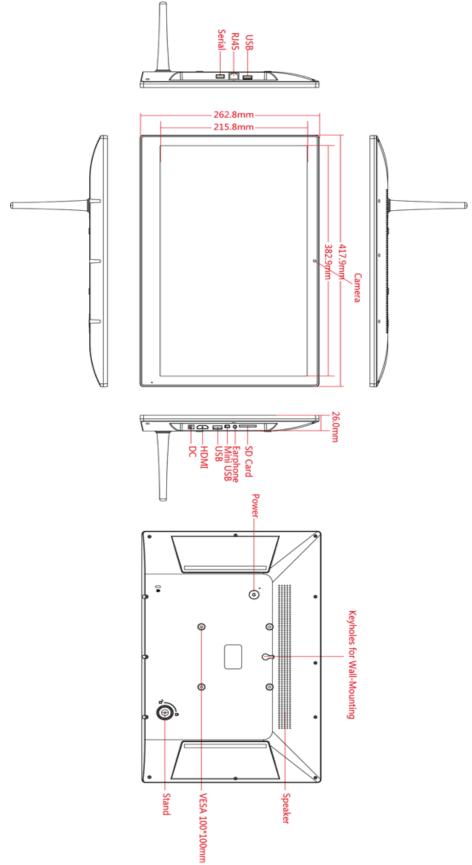

# **DRAWING:**

# **SPECIFICATIONS:**

| u(kg)                         |             |                  |                   |               |                                                  |                                                                      |                                                   |       |   |  |  |
|-------------------------------|-------------|------------------|-------------------|---------------|--------------------------------------------------|----------------------------------------------------------------------|---------------------------------------------------|-------|---|--|--|
| t(kg)                         |             | •                | Net(kg)           |               |                                                  | Net                                                                  |                                                   |       | 1 |  |  |
|                               | <b>- **</b> | + "              | _                 | **            | <del>                                     </del> |                                                                      | <del>'''</del>                                    | · · · | 1 |  |  |
| L (vvitnout)                  | <b>W</b>    | Н                | L CITEDOX (WITH P | w w           | н                                                | L Carton Sp                                                          | W W                                               | н     | - |  |  |
|                               | urement, mm | I                | Giftbox (With P   | la alca ging) | 1                                                | Carton 5pe                                                           | no/CTN                                            |       | ٦ |  |  |
|                               |             |                  |                   |               |                                                  |                                                                      |                                                   |       |   |  |  |
|                               |             | Stand            |                   |               |                                                  | yes                                                                  |                                                   |       |   |  |  |
| Media plays Other Accessories |             | User manual      |                   |               |                                                  | yes                                                                  |                                                   |       |   |  |  |
|                               |             | Adapter          |                   |               |                                                  | <del></del>                                                          | Adapter,12V/3A                                    |       |   |  |  |
|                               |             | Certificates     |                   |               |                                                  | ce/fcc                                                               |                                                   |       |   |  |  |
|                               |             | Working temp     |                   |               |                                                  |                                                                      | 040 degree                                        |       |   |  |  |
|                               |             | Language         |                   |               |                                                  |                                                                      | Multi-language                                    |       |   |  |  |
|                               |             | Microphone       |                   |               |                                                  |                                                                      | Single microphone                                 |       |   |  |  |
|                               |             | Camera           |                   |               |                                                  |                                                                      | Routine angle 5.0MP                               |       |   |  |  |
|                               |             | Speaker          |                   |               |                                                  | 2*2W                                                                 |                                                   |       |   |  |  |
|                               |             | Vesa             |                   |               |                                                  | 100x100m                                                             | m                                                 |       |   |  |  |
|                               |             | Photo            |                   |               |                                                  | jpeg/PNG                                                             |                                                   |       |   |  |  |
|                               |             | Audio format     |                   |               |                                                  |                                                                      | MP3/WMA/AAC etc.                                  |       |   |  |  |
|                               |             | Video format     |                   |               |                                                  | MPEG-1,MPEG-2,MPEG-4,H.265,H.264,VC-1,VP8,VP9, etc.,support up to 4K |                                                   |       |   |  |  |
| Network                       |             | Earphone         |                   |               |                                                  | 3.5mm ear                                                            | 3.5mm earphone                                    |       |   |  |  |
|                               |             | HDMI             |                   |               |                                                  | HDMI outp                                                            | HDMI output                                       |       |   |  |  |
|                               |             | RJ45             |                   |               |                                                  | Ethernet interface                                                   |                                                   |       |   |  |  |
|                               |             | Serial Port      |                   |               |                                                  |                                                                      | 4P-2.0mm socket, (TTL Level ) , Optional USB Host |       |   |  |  |
|                               |             | Power Jack       |                   |               |                                                  |                                                                      | DC power input                                    |       |   |  |  |
|                               |             | USB              |                   |               |                                                  | USB host 2.0                                                         |                                                   |       |   |  |  |
|                               |             | USB              |                   |               |                                                  | USB host 3.0                                                         |                                                   |       |   |  |  |
|                               |             | Mini USB         |                   |               |                                                  | USB OTG                                                              |                                                   |       |   |  |  |
|                               |             | Card slot        |                   |               |                                                  | SD,support up to 64GB                                                |                                                   |       |   |  |  |
|                               |             | Bluetooth        |                   |               |                                                  |                                                                      | Bluetooth 4.2                                     |       |   |  |  |
|                               |             | Ethernet         |                   |               |                                                  | 100M/1000M ethernet                                                  |                                                   |       |   |  |  |
|                               |             | WiFi             |                   |               |                                                  | 802.11b/g/n                                                          |                                                   |       |   |  |  |
|                               |             | Aspect Ratio     |                   |               |                                                  | 16:9                                                                 |                                                   |       |   |  |  |
|                               |             | Luminance        |                   |               |                                                  | 250cdm2                                                              |                                                   |       |   |  |  |
| 510                           | piay        | Contrast ratio   |                   |               |                                                  | 800                                                                  |                                                   |       |   |  |  |
| Dis                           | play        | Display mode     |                   |               |                                                  | Normally b                                                           |                                                   |       |   |  |  |
|                               |             | Viewing angle    |                   |               |                                                  |                                                                      | 85/85/85/85(L/R/U/D)                              |       |   |  |  |
|                               |             | Resolution       |                   |               |                                                  |                                                                      | 1920*1080                                         |       |   |  |  |
|                               |             | Panel            |                   |               |                                                  |                                                                      | 17.3"LCD panel                                    |       |   |  |  |
| System                        |             | Touch Screen     |                   |               |                                                  |                                                                      | 10-Point capacitive touch                         |       |   |  |  |
|                               |             | Operation System |                   |               |                                                  | Android 11                                                           |                                                   |       |   |  |  |
|                               |             | Internal memory  |                   |               |                                                  | 16GB Optional 32GB/64G                                               |                                                   |       |   |  |  |
|                               |             | CPU<br>RAM       |                   |               |                                                  | RK3568 Quad core cortex A55 2GB Optional 4GB                         |                                                   |       |   |  |  |
|                               |             |                  |                   |               |                                                  |                                                                      |                                                   |       |   |  |  |