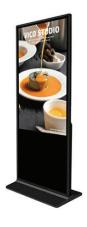

|       |   |  |  |
|                               |             | CPU<br>RAM       |                   |               |                                                  | RK3568 Quad core cortex A55 2GB Optional 4GB                         |                                                   |       |   |  |  |
|                               |             |                  |                   |               |                                                  |                                                                      |                                                   |       |   |  |  |





# ANDROID OS

# **DRAWING:**





# **OTHER MODEL TYPES**

## **OPEN FRAME**



# STRETCHED LCD



### **ROOM BOOKING**



## **FLOOR KIOSK**



# **NARROW BEZEL**



## **DESK SHAPE**





# **HEALTH CARE**



# **HANGING LCD**