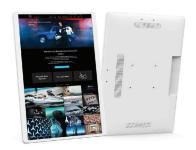

|       |   |  |  |
|                               |             | CPU<br>RAM       |                   |               |                                                  | RK3568 Quad core cortex A55 2GB Optional 4GB                         |                                                   |       |   |  |  |
|                               |             |                  |                   |               |                                                  |                                                                      |                                                   |       |   |  |  |





# ANDROID OS

# **DRAWING:**





# **OTHER MODEL TYPES**

## **OPEN FRAME**



# STRETCHED LCD



### **ROOM BOOKING**



## **FLOOR KIOSK**



# **NARROW BEZEL**



## **DESK SHAPE**





# **HEALTH CARE**



# **HANGING LCD**