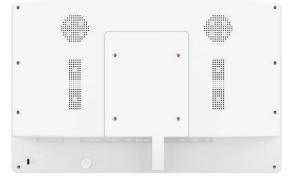

## YOUR SOFTWARE

We can pre-install your software apps on the Android OS. We can also make your OS image custommade, with your startup logo.

Easy hangup system at backside (VESA Screw holes plate)

AutoStart by plug in power adapter