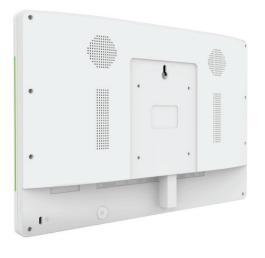

## YOUR SOFTWARE

We can pre-install your software apps on the Android OS. We can also make your OS image custommade, with your startup logo.

Easy hangup system at backside (VESA Screw holes plate)

AutoStart by plug in power adapter