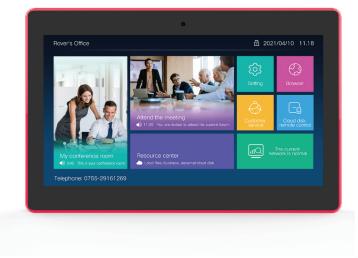

## MEETING ROOM

RoomBooking screen for reservation occupation status + Digital Signage features (logos / videos on screen). Occupation status is indicated OnScreen and LedLight color indication at the sides.

## **ONLINE MODELS**

Reservation via Google Calendar, i-Cal Outlook