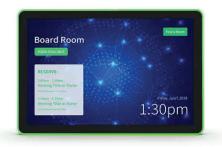

## MEETING ROOM

RoomBooking screen for reservation occupation status + Digital Signage features (logos / videos on screen). Occupation status is indicated OnScreen and LedLight color indication at the sides.

# ANDROID OS

| 08:56 <sub>ам</sub><br>Tue. Nov. 26 | Today's meetings and events                     |  |  |  |  |  |
|-------------------------------------|-------------------------------------------------|--|--|--|--|--|
|                                     | 08.00 09.00 Daily Standup                       |  |  |  |  |  |
| Meeting Room 1                      | 12.15 🖬 - 02.00 📾 Marketing Kick-Off            |  |  |  |  |  |
| Meeting Room 2                      | 08.30 11.30 Sales meeting with client           |  |  |  |  |  |
| Showroom                            | Available                                       |  |  |  |  |  |
|                                     | 09.00 12.45 Workshop - New ERP system           |  |  |  |  |  |
| Huddle Room 1                       | 01.00 🔤 - 03.30 📾 Onboarding Session            |  |  |  |  |  |
| Huddle Room 2                       | 08.15 🛶 - 10.30 🔤 Weekly Roundup for Sales Team |  |  |  |  |  |
| nudale Room 2                       | 02.30 🖬 - 04.30 📾 Monthly Report from BI Team   |  |  |  |  |  |