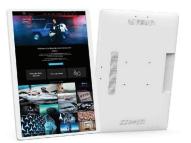

## MEETING ROOM

RoomBooking screen for reservation occupation status + Digital Signage features (logos / videos on screen). Occupation status is indicated OnScreen and LedLight color indication at the sides.

## YOUR SOFTWARE

We can pre-install your software apps on the Android OS. We can also make your OS image custommade, with your startup logo.

Easy hangup system at backside (VESA Screw holes plate)

AutoStart by plug in power adapter