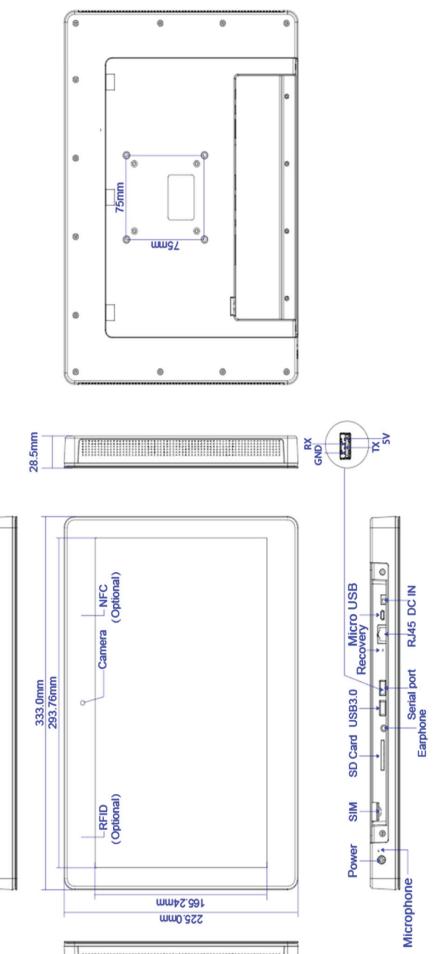

## **SPECIFICATIONS:**

|                        | 0.001                          |            |              |     | DIKOSOO (                                                          |                                                                           |             |                                                                             |  |  |  |
|------------------------|--------------------------------|------------|--------------|-----|--------------------------------------------------------------------|---------------------------------------------------------------------------|-------------|-----------------------------------------------------------------------------|--|--|--|
|                        | CPU                            |            |              |     |                                                                    | Quad core c                                                               |             | 5                                                                           |  |  |  |
|                        | RAM                            |            |              |     | 2GB                                                                | Optional 4                                                                |             |                                                                             |  |  |  |
| System                 | Internal me                    | emory      |              |     | 16GB                                                               | Optional 3                                                                | 2GB/64GB    | ЭВ                                                                          |  |  |  |
|                        | Operation system               |            |              |     | Android 11                                                         |                                                                           |             |                                                                             |  |  |  |
|                        | Touch screen                   |            |              |     | 10-Point capacitive touch                                          |                                                                           |             |                                                                             |  |  |  |
|                        | Panel                          |            |              |     | 13.3"LCD                                                           | panel                                                                     |             |                                                                             |  |  |  |
|                        | Panel Type                     |            |              |     |                                                                    | IPS                                                                       |             |                                                                             |  |  |  |
|                        | Resolution                     |            |              |     | 1920*1080                                                          |                                                                           |             |                                                                             |  |  |  |
|                        | Display Colors                 |            |              |     | 16.7M Colors                                                       |                                                                           |             |                                                                             |  |  |  |
| <b>.</b>               | Viewing angle                  |            |              |     | R/L 85/85, U/D 85/85                                               |                                                                           |             |                                                                             |  |  |  |
| Display                | Display mode<br>Contrast ratio |            |              |     | Normally black                                                     |                                                                           |             |                                                                             |  |  |  |
|                        | Response Time                  |            |              |     | 30ms                                                               |                                                                           |             |                                                                             |  |  |  |
|                        | Back-light Type                |            |              |     | ELed                                                               |                                                                           |             |                                                                             |  |  |  |
|                        | Luminance                      |            |              |     | 300cd/m2                                                           |                                                                           |             |                                                                             |  |  |  |
|                        | Aspect Ra                      |            |              |     | 16:9                                                               |                                                                           |             |                                                                             |  |  |  |
|                        | WiFi                           |            |              |     | IEEE 802.11a/b/g/n/ac                                              |                                                                           |             |                                                                             |  |  |  |
| Network                | Buletooth                      |            |              |     | Bluetooth                                                          |                                                                           |             |                                                                             |  |  |  |
|                        | Ethernet                       |            |              |     |                                                                    | /1000M eth                                                                | ernet       |                                                                             |  |  |  |
|                        | SIM Slot                       |            |              |     | 4G Flow C                                                          |                                                                           | 4- 6400     |                                                                             |  |  |  |
|                        | SD Slot<br>Earphone            |            |              |     |                                                                    | Aax suppor                                                                |             |                                                                             |  |  |  |
|                        | USB                            |            |              |     |                                                                    | 3.5mm earphone + MicrophoneUSB 3.0 host                                   |             |                                                                             |  |  |  |
| Interface              | USB                            |            |              |     | USB 3.0 nost<br>USB for serial ( RS232 Level ) , Optional USB Host |                                                                           |             |                                                                             |  |  |  |
|                        | RJ45                           |            |              |     |                                                                    | Ethernet interface                                                        |             |                                                                             |  |  |  |
|                        | Micro USB                      |            |              |     | Micro USB OTG                                                      |                                                                           |             |                                                                             |  |  |  |
|                        | Power jack                     |            |              |     | DC power input                                                     |                                                                           |             |                                                                             |  |  |  |
| <b></b>                | Video form                     |            |              |     |                                                                    | -1,MPEG-2,MPEG-4,H.265,H.264,H.263,VC-1,VP8,VP9,MVC, etc.support up to 4K |             |                                                                             |  |  |  |
| Media play             | Audio form                     | nat        |              |     | MP3/WMA/AAC/WAV/OGG, etc<br>JPEG/PNG/GIF.etc                       | itc                                                                       |             |                                                                             |  |  |  |
|                        | Photo<br>v                     |            |              |     | White/Blac                                                         | ,                                                                         |             |                                                                             |  |  |  |
|                        | VESA                           |            |              |     | 75x75mm                                                            | λ.                                                                        |             |                                                                             |  |  |  |
|                        | Button                         |            |              |     | Power                                                              |                                                                           |             |                                                                             |  |  |  |
|                        | G-sensor                       |            |              |     | Support 9                                                          | 0 degrees                                                                 |             |                                                                             |  |  |  |
|                        | Speaker                        |            |              |     | 2*3W                                                               |                                                                           |             |                                                                             |  |  |  |
|                        | Microphon                      | е          |              |     | Single mic                                                         |                                                                           |             |                                                                             |  |  |  |
| Other                  | NFC                            |            |              |     |                                                                    |                                                                           |             | IEC 18092, ISO/IEC 21481, ISO/IEC 14443 A&B, ISO/IEC 15693, Japanese Indust |  |  |  |
|                        | RFID                           | h          |              |     |                                                                    |                                                                           | C 11784/1   | l/11785,支持EM4100,TK4100/GK4100                                              |  |  |  |
|                        | LED Light<br>Camera            | bar        |              |     |                                                                    | bar, RGB<br>h USB type                                                    |             |                                                                             |  |  |  |
|                        | 4G Modue                       | 1          |              |     | Optional                                                           | позв туре                                                                 |             |                                                                             |  |  |  |
|                        | Language                       |            |              |     | Multi-langu                                                        | lade                                                                      |             |                                                                             |  |  |  |
|                        | Certificates                   | s          |              |     | CCC/CE/F                                                           |                                                                           |             |                                                                             |  |  |  |
|                        | POE                            |            |              |     | Otional (                                                          | Support IEE                                                               | EE802.3at,u | at,up to 30W)                                                               |  |  |  |
|                        |                                | emperature |              |     | 0℃40℃                                                              |                                                                           |             |                                                                             |  |  |  |
| Working                | Storage Te                     |            |              |     | -20°C60°                                                           |                                                                           |             |                                                                             |  |  |  |
| Surrounding            | Working H                      |            |              |     | 20~80%R                                                            |                                                                           |             |                                                                             |  |  |  |
|                        | Storage Hu<br>Adapter          | umiaity    |              |     | 10~95%RI<br>Adapter,12                                             |                                                                           |             |                                                                             |  |  |  |
| Accessories            | User manu                      | ıal        |              |     | *1                                                                 | -v/2M                                                                     |             |                                                                             |  |  |  |
|                        |                                |            |              |     | 1                                                                  |                                                                           |             |                                                                             |  |  |  |
| Product Measuremen     | t mm                           |            |              |     |                                                                    |                                                                           |             |                                                                             |  |  |  |
| Unit (Without packagin |                                | Giftbox (A | /ith Packagi | na) | Carton 5pc                                                         | s/CTN                                                                     |             |                                                                             |  |  |  |
| L W                    | <u>ід)</u><br>Н                |            | W            | H   | L                                                                  | W                                                                         | н           |                                                                             |  |  |  |
|                        |                                | <u> </u>   |              |     | <u> </u>                                                           |                                                                           |             | $\neg$                                                                      |  |  |  |
| N.W(kg)                |                                | N.W(kg)    |              |     | N.W(kg)                                                            |                                                                           |             | 7                                                                           |  |  |  |
|                        |                                |            | -            |     |                                                                    |                                                                           |             |                                                                             |  |  |  |
|                        |                                |            |              |     | G.W                                                                |                                                                           |             |                                                                             |  |  |  |
|                        |                                |            |              |     | 1                                                                  | 1                                                                         |             |                                                                             |  |  |  |

## **DRAWING:**

 $\equiv$  ROOM SERIES