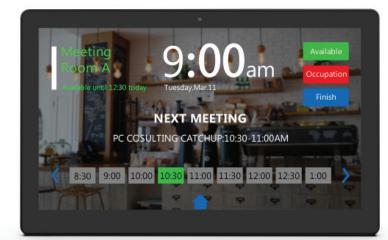

## MEETING ROOM

RoomBooking screen for reservation occupation status + Digital Signage features (logos / videos on screen). Occupation status is indicated OnScreen and LedLight color indication at the sides.